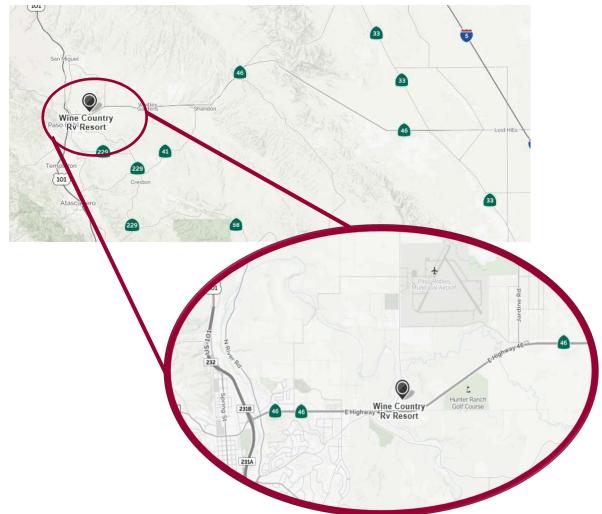

### **Directions/Map**

From The North, take I-5 South to CA-41South towards Paso Robles. Continue on Highway 41 South will meet to CA-46 West. Stay on CA-46 West for about 24 miles, and then turn right onto Airport Road

From The West, take US-101 South to exit 231B for CA- 46 East towards Fresno. Turn left on CA-46. About 2.4 miles, turn left onto Airport Road.

From The East, Take CA-41South towards Paso Robles. Continue on Highway 41 South will meet to Highway 46 West. Stay on CA-46 West for about 24 miles, and then turn right onto Airport Road

From The South, Take US-101 North towards Paso Robles, Exit 231 for CA-46 East, Turn right on CA-46, Turn left onto Airport Road.

Airport Transportation:

- San Luis Obispo (SBP) County Regional Airport 32 Miles
- Santa Maria Public Airport (SMX) 65 Miles
- San Barbara Municipal Airport (SBA) 126 Miles
- San Jose International Airport (SJC) 159 Miles
- Oakland International Airport (OAK) 190 Miles
- San Francisco International Airport (SFO) 192 Miles
- Los Angeles International Airport (LAX) 213 Miles