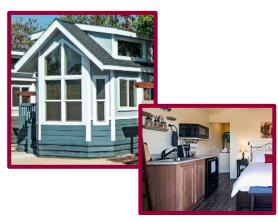

### <u>Chalets</u>

#### 2 guests maximum

The cozy studio chalet is including a queen size bed and a kitchenette, and a private bathroom.

<u>Cottage</u>